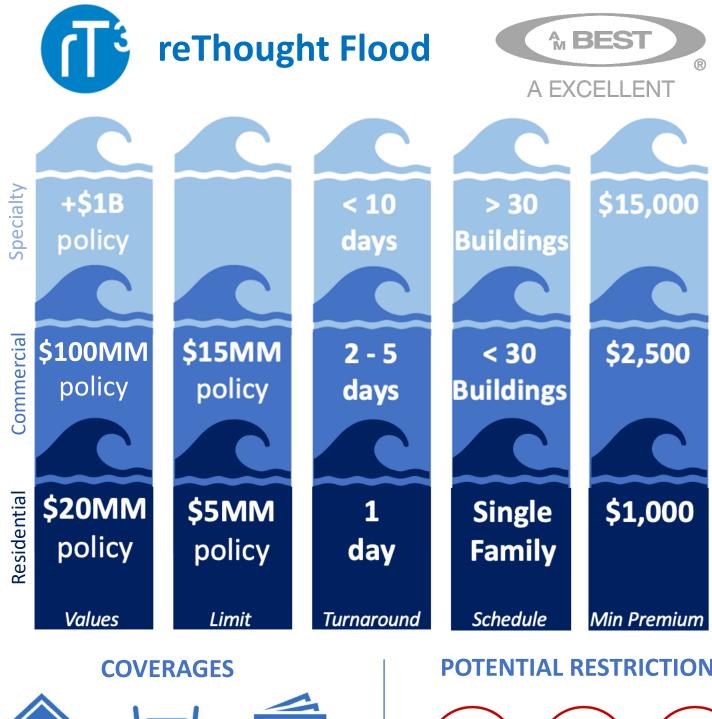

## reThought Specialty Flood: up to 10 days turnaround time

- Values: schedules in excess of \$1B
- Limits structure: primary, excess, quota share, excess quota share
- Coverages: same as above
- Geography: all 50 states
- **Classes of risks**: hospitals, complex and highly engineered risks (eg: stadiums, industrial facilities, etc.), underground exposures, manufacturing incl heavy, properties over water
- Min premium: \$15k

#### reThought Commercial Flood: 2-5 days turnaround time

- **Values**: up to \$35MM per premise, \$100MM per policy TIV
- **Limits**: up to \$10MM per premise, \$15MM per policy (higher upon request)
- **Coverages**: building, contents, BI, increased cost of construction, excess limits
- Geography: all states except S of I-10 LA
- **Classes of risks**: broad appetite incl (habitational incl multi-family, hotels, and large homes; self storage and office building, retail, wholesale)
- Min premium: \$2,500
- **Exclusions**: heavy manufacturing, no BI on manufacturing, no single item >\$100K, properties over water