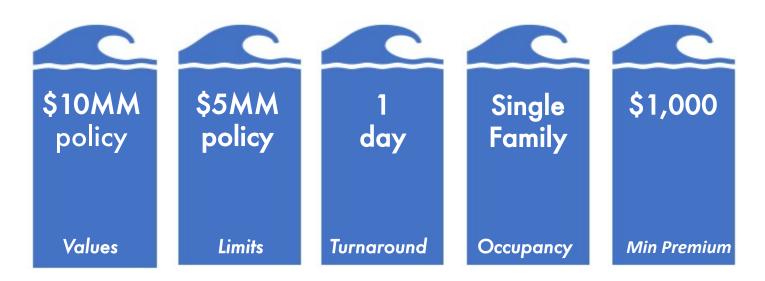

### flood@rethoughtinsurance.com

1 day turnaround time

- Multi-family, Apartment, and Condo homes (<4 units)
- Multi-location schedules
- Submissions with TIV >\$10MM
- Submissions requesting ICC, Debris Removal, Building and Ordinance, Swimming Pool (NC only)
- Submissions with prior loss history

## Submit using reThought **Online Quoting Platform**

**Quote within minutes!** 

- Our NEW self-service quoting platform
- Designed for Singlefamily Building, Contents, and LOU coverage
- Primary and Excess of NFIP coverage available