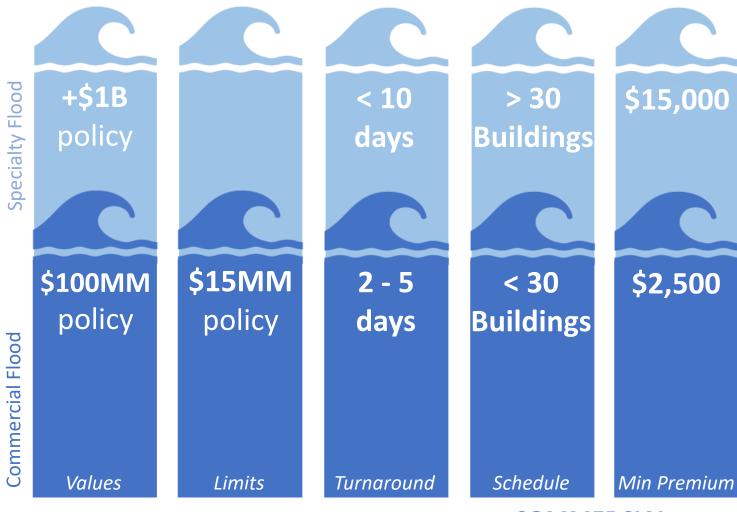

#### reThought Specialty Flood: up to 10 days turnaround time

- Values: schedules in excess of \$1B
- Limits structure: primary, excess, quota share, excess quota share
- Coverages: same as above
- Geography: all 50 states
- Classes of risks: hospitals, complex and highly engineered risks (eg: stadiums, industrial facilities, etc.), underground exposures, manufacturing incl heavy, properties over water
- Min premium: \$15k

### reThought Commercial Flood: 2-5 days turnaround time

- Values: up to \$35MM per premise, \$100MM per policy TIV
- Limits: up to \$10MM per premise, \$15MM per policy (higher upon request)
- Coverages: building, contents, BI, increased cost of construction, excess limits
- Geography: all states except S of I-10 LA
- Classes of risks: broad appetite incl (habitational incl multi-family, hotels, and large homes; self storage and office building, retail, wholesale)
- **Min premium**: \$2,500
- **Exclusions**: heavy manufacturing, no BI on manufacturing, no single item >\$100K, properties over water